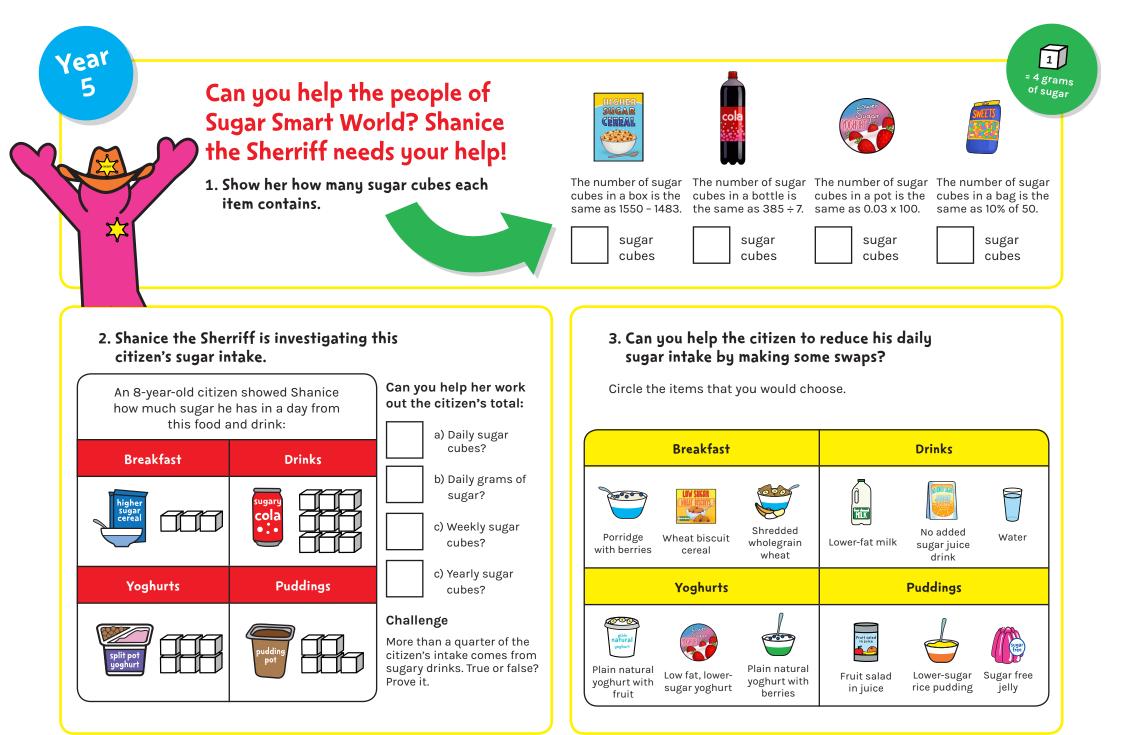

| Year<br>5<br>Year 5<br>A Year 5<br>answer sheet                                                                                                                                                                                                                                                                                                                                                                                                                                                                                                                                                                                                                                                                                                                                                                                                                                                                                                                                                                                                                                                                                                                                                                                                                                                                                                                                                                                                                                                                                                                                                                                                                                                                                                                                                                                                                                                                                                                                                                                                              | Image: Wight of the second state of |
|--------------------------------------------------------------------------------------------------------------------------------------------------------------------------------------------------------------------------------------------------------------------------------------------------------------------------------------------------------------------------------------------------------------------------------------------------------------------------------------------------------------------------------------------------------------------------------------------------------------------------------------------------------------------------------------------------------------------------------------------------------------------------------------------------------------------------------------------------------------------------------------------------------------------------------------------------------------------------------------------------------------------------------------------------------------------------------------------------------------------------------------------------------------------------------------------------------------------------------------------------------------------------------------------------------------------------------------------------------------------------------------------------------------------------------------------------------------------------------------------------------------------------------------------------------------------------------------------------------------------------------------------------------------------------------------------------------------------------------------------------------------------------------------------------------------------------------------------------------------------------------------------------------------------------------------------------------------------------------------------------------------------------------------------------------------|-------------------------------------------------------------------------------------------------------------------------------------------------------------------------------------------------------------------------------------------------------------------------------------------------------------------------------------------------------------------------------------------------------------------------------------------------------------------------------------------------------------------------------------------------------------------------------------------------------------------------------------------------------------------------------------------------------------------------------------------------------------------------------------------------------------------------------------------------------------------------------------------------------------------------------------------------------------------------------------------------------------------------------------------------------------------------------------------------------------------------------------------------------------------------------------------------------------------------------------------------------------------------------------------------------------------------------------------------------------------------------------------------------------------------------------------------------------------------------------------------------------------------------------------------------------------------------------------------------------------------------------------------------------------------------------------------------------------------------------------------------------------------------------------------------------------------------------------------------------------------------------------------------------------------------------------------------------------------------------------------------------------------------------------------------------------------------------------------|
| 2. Shanice the Sherriff is investigating this citizen's sugar intake.<br>An 8-year-old citizen showed Shanice how much sugar he has in a day from this food and drink:                                                                                                                                                                                                                                                                                                                                                                                                                                                                                                                                                                                                                                                                                                                                                                                                                                                                                                                                                                                                                                                                                                                                                                                                                                                                                                                                                                                                                                                                                                                                                                                                                                                                                                                                                                                                                                                                                       | 3. Can you help the citizen to reduce his daily sugar intake by making some swaps? Circle the items that you would choose.                                                                                                                                                                                                                                                                                                                                                                                                                                                                                                                                                                                                                                                                                                                                                                                                                                                                                                                                                                                                                                                                                                                                                                                                                                                                                                                                                                                                                                                                                                                                                                                                                                                                                                                                                                                                                                                                                                                                                                      |
| Breakfast     Drinks       23     a) Daily sugar cubes?       92     b) Daily grams of sugar?                                                                                                                                                                                                                                                                                                                                                                                                                                                                                                                                                                                                                                                                                                                                                                                                                                                                                                                                                                                                                                                                                                                                                                                                                                                                                                                                                                                                                                                                                                                                                                                                                                                                                                                                                                                                                                                                                                                                                                | Breakfast Drinks                                                                                                                                                                                                                                                                                                                                                                                                                                                                                                                                                                                                                                                                                                                                                                                                                                                                                                                                                                                                                                                                                                                                                                                                                                                                                                                                                                                                                                                                                                                                                                                                                                                                                                                                                                                                                                                                                                                                                                                                                                                                                |
| higher<br>sugary<br>cereal     sugary<br>cola     sugary       Yoghurts     Puddings                                                                                                                                                                                                                                                                                                                                                                                                                                                                                                                                                                                                                                                                                                                                                                                                                                                                                                                                                                                                                                                                                                                                                                                                                                                                                                                                                                                                                                                                                                                                                                                                                                                                                                                                                                                                                                                                                                                                                                         | Porridge wheat biscuit with berries       Wheat biscuit cereal       Shredded wholegrain wheat       No added Lower-fat milk       Water water         Yoghurts       Puddings                                                                                                                                                                                                                                                                                                                                                                                                                                                                                                                                                                                                                                                                                                                                                                                                                                                                                                                                                                                                                                                                                                                                                                                                                                                                                                                                                                                                                                                                                                                                                                                                                                                                                                                                                                                                                                                                                                                  |
| Yognurrs     Puddings     cubes?       Split pot goodure     Image: Cubes of the second se | Image: Second status       Image: Second status       Image: Second status       Image: Second status         Plain natural yoghurt with fruit       Image: Second status       Imag                                                                                                                                                                                                                                                                                                                                                                                                                                                                                                                                 |